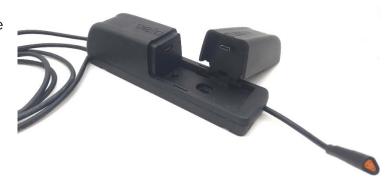

A commercially available Li-ion rechargeable battery in standard format is used.

The charging electronics use intelligent software to ensure a long battery life.

The system can also be connected to the hub dynamo, which charges the battery while riding.

## The set consists of:

- d-line blinkerbox with its own battery and battery charge sufficient for several weeks depending on use
- Operation via toggle switch or flashing LED button
- various LED indicators for front and rear
- indicator brackets