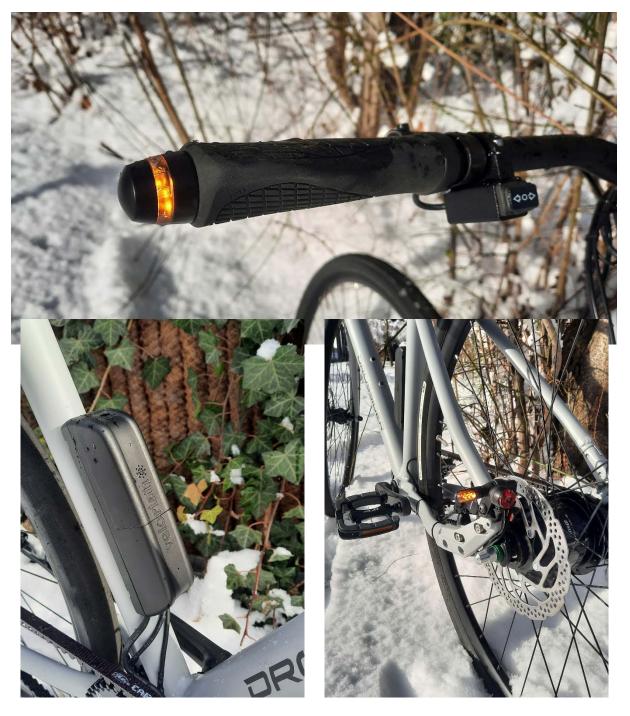

In the example shown, the set is equipped with a special handlebar and handlebar end indicators.

With our universal brackets, the indicators can also be mounted on existing handlebars.