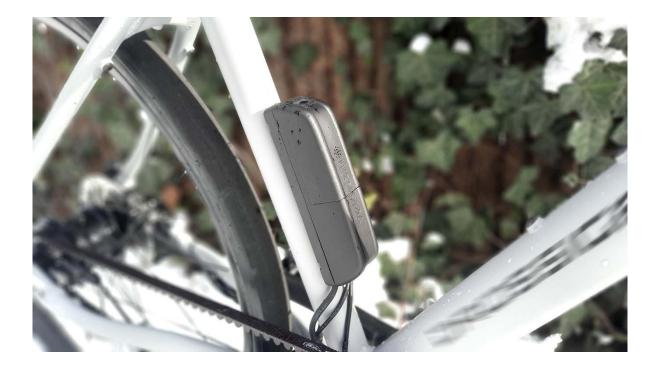

## velorian Bio-Bike Blinkerset

The velorian Bio-Bike Plug&Ride blinkerset for all bikes without their own battery. Also for cargo bikes, recumbents, tricycles and children's bikes.

The commercially available and replaceable battery lasts for several weeks and can be recharged via USB-C.

## The set consists of:

- d-line blinkerbox with its own battery and battery charge sufficient for several weeks depending on use
- Operation via toggle switch or flashing LED button
- various LED indicators for front and rear
- indicator brackets